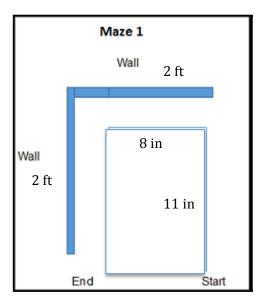

## **Final Robotics Challenge**

Your robot just landed on an alien planet and its mission is to explore the terrain. Command your robot to execute the following steps:

- 1. Beginning at the "start" position, write a program to navigate the robot safely through the maze.
- 2. At the end of the maze, your robot encounters an alien, stops in front of him but does <u>not</u> knock him down.
- 3. Put a big smile on the face of your Robot to show that it is friendly.
- 4. Your Robot Ambassador greets the Alien with a friendly "hello".
- 5. Your Robot Ambassador then puts on a sad face to show it regrets having to leave.
- 6. It says "goodbye", navigates the maze again and returns to where it started.